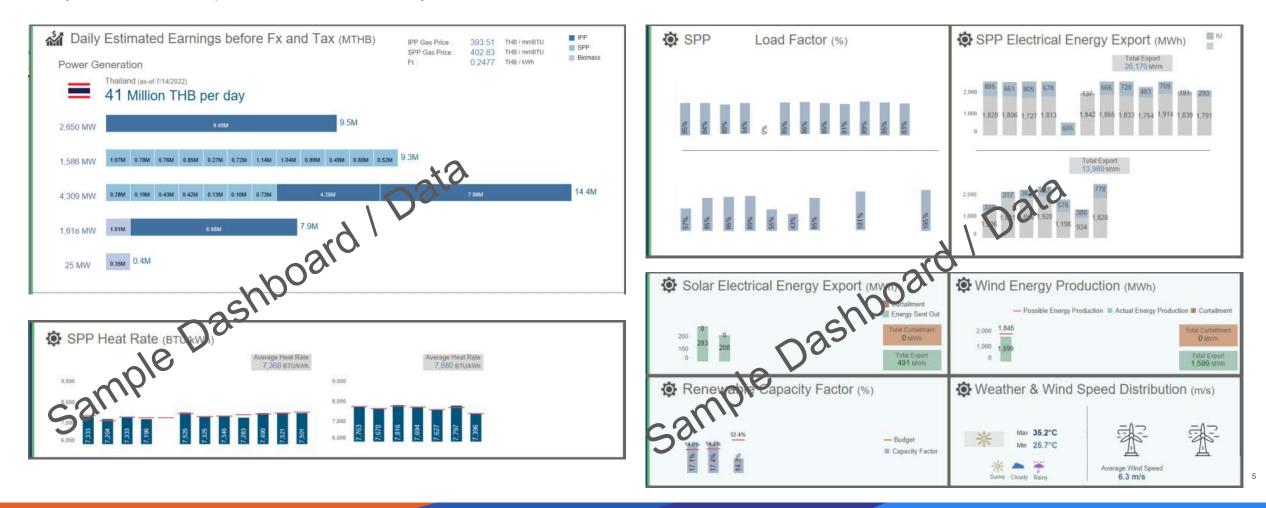

| 1                         | -                                         | Operation    |         | 35    | 350                                     | 0        | 0           | 0             | 0      |          | 0   |
|            | 1                         |                                           |              |         |       | 1 1 1 1 1 1 1 1 1 1 1 1 1 1 1 1 1 1 1 1 |          | -           |               | 1      |          | 0.0 |
|            | 12                        | -                                         | Mainte       | anapre. | 16    | 160                                     | 4        | 0           | 1             | 1      |          | 2.5 |

#### Behavior Observed Form



4



### Daily Dashboard improve overall efficiency of Power Plants Performance.